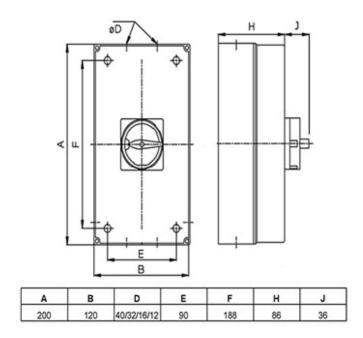

## **DIMENSIONS**

| PHYSICAL ATTRIBUTES           |                    |
|-------------------------------|--------------------|
| Handle Material               | Plastic            |
| Included                      | Handle             |
|                               |                    |
| DIMENSIONS                    |                    |
| Cable Cross Section (mm²)     | 16                 |
|                               |                    |
| PROTECTION & STANDARDS        |                    |
| Degree of Protection          | IP65               |
| Degree of Protection - Handle | IP65               |
|                               |                    |
| RESOURCES                     |                    |
| Product catalogue (Flipbook)  | Download from here |