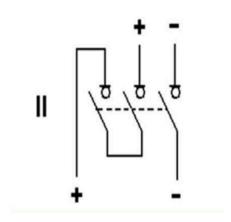

|
|-------------------------------|--------------------|
| Handle Material               | Plastic            |
| Included                      | Handle             |
|                               |                    |
| DIMENSIONS                    |                    |
| Cable Cross Section (mm²)     | 16                 |
|                               |                    |
| PROTECTION & STANDARDS        |                    |
| Degree of Protection          | IP65               |
| Degree of Protection - Handle | IP65               |
|                               |                    |
| RESOURCES                     |                    |
| Product catalogue (Flipbook)  | Download from here |

## **DIMENSIONS**





## **WIRING DIAGRAM**

## **DC Connections**