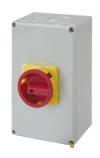

## TELERGON ZBK803P/E PLASTIC ENCLOSED LOAD BREAK SWITCH 80A 3P 18.5kW

ZBK803P/E

| GENERAL INFORMATION |          |
|---------------------|----------|
| Brand               | TELERGON |
| Product Type        | Enclosed |
| Series              | ZBK      |