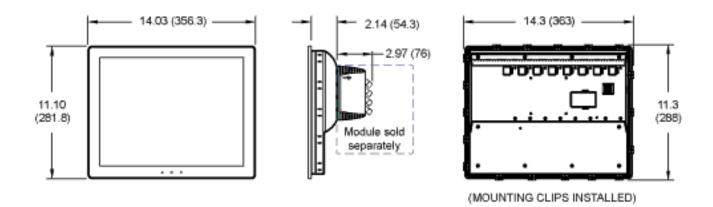

## **DIMENSIONS**

| Dimensions               |                         |
|--------------------------|-------------------------|
| Dimensions (mm)          | 281.8H x 356.3W x 54.3D |
| Display Screen Size (in) | 15                      |