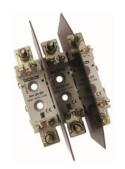

## MERSEN K-NHIG3PB2D FUSE BASE DIN SIZE 1 250A 1000V AC/DC 3P OPEN C/W 2 DIVIDERS, KIT

| General Information |           |
|---------------------|-----------|
| Brand               | MERSEN    |
| Product Type        | Accessory |
| Suitable For        | NHG1, M1  |

| Technical Attributes    |                      |
|-------------------------|----------------------|
| No. of Poles            | 3P                   |
| Rated Current (A)       | 250                  |
| Rated Voltage AC/DC (V) | 690                  |
| Type of Base            | Open with 2 Dividers |

| Dimensions                |     |
|---------------------------|-----|
| Fuse Size                 | NHI |
| Maximum Cable Entry (mm²) | 120 |

| Protection & Standards |                 |
|------------------------|-----------------|
| Degree of Protection   | IP20 (Terminal) |