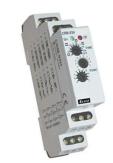

# **Product No: CRM-93H**

# ELKO MULTIFUNCTION TIME RELAY 12-240V AC/DC 3C/O CONTACTS CRM-93H

#### **FEATURES**

- Easily adjustable function and time-range by rotary switches
- 10 functions, 10 time ranges
- 5 time functions controlled by supply voltage.
- 4 time functions controlled by control input.
- 1 function of latching relay.
- 1-Module, DIN rail mounting