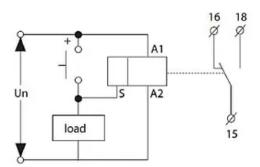

## **TECHNICAL DRAWING**

Connect control input to load

All Dimensions are in "mm"