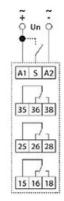

## **TECHNICAL DRAWING**

Connect control input to load

All Dimensions are in "mm"