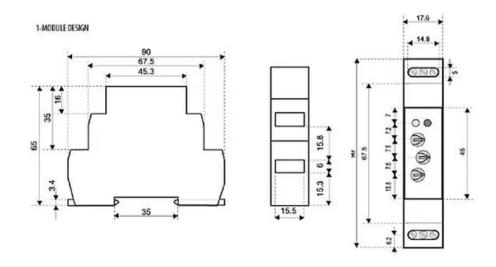

+70 |

| Dimensions      |                   |
|-----------------|-------------------|
| Dimensions (mm) | 17.6W x 90H x 64D |
| Weight (g)      | 0.85              |

| Protection & Standards  |                                      |
|-------------------------|--------------------------------------|
| Degree of Protection    | IP40 (Front Panel), IP20 (Terminals) |
| Pollution Degree        | 2                                    |
| Standards and Approvals | EN 61812-1                           |

| Resources                    |                           |
|------------------------------|---------------------------|
| Product catalogue (Flipbook) | <u>Download from here</u> |



## **TECHNICAL DRAWING**





Connect control input to load

All Dimensions are in "mm"



## **DIMENSIONS**



All Dimensions are in "mm"