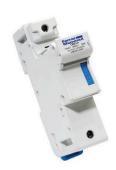

## MERSEN CMS141S FUSE HOLDER 50A 690VAC/DC 1P+NEON FUSE BLOWN INDICATOR DIN MOUNT MAXIMUM CABLE 25mm² FUSES 14X51mm

CMS141S

| GENERAL INFORMATION          |                           |
|------------------------------|---------------------------|
| Brand                        | MERSEN                    |
| Product Type                 | Fitting                   |
|                              |                           |
| TECHNICAL ATTRIBUTES         |                           |
| No. of Poles                 | 1P                        |
| Rated Current (A)            | 50                        |
| Rated Voltage AC/DC (V)      | 690                       |
|                              |                           |
| PHYSICAL ATTRIBUTES          |                           |
| Mounting Type                | DIN Rail                  |
|                              |                           |
| DIMENSIONS                   |                           |
| Fuse Size (mm)               | 14 x 51                   |
| Maximum Cable Entry (mm²)    | 25                        |
|                              |                           |
| PROTECTION & STANDARDS       |                           |
| Degree of Protection         | IP20                      |
|                              |                           |
| RESOURCES                    |                           |
| Product catalogue (Flipbook) | <u>Download from here</u> |