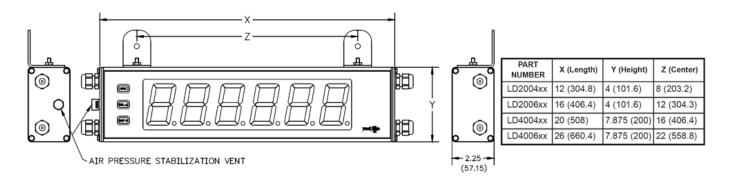

## **DIMENSIONS**

| Physical Attributes                |          |
|------------------------------------|----------|
| Operational Temperature Range (°C) | 0 to +65 |

| Dimensions               |                   |
|--------------------------|-------------------|
| Dimensions (mm)          | 200H x 660W x 58D |
| Display Screen Size (in) | 4                 |