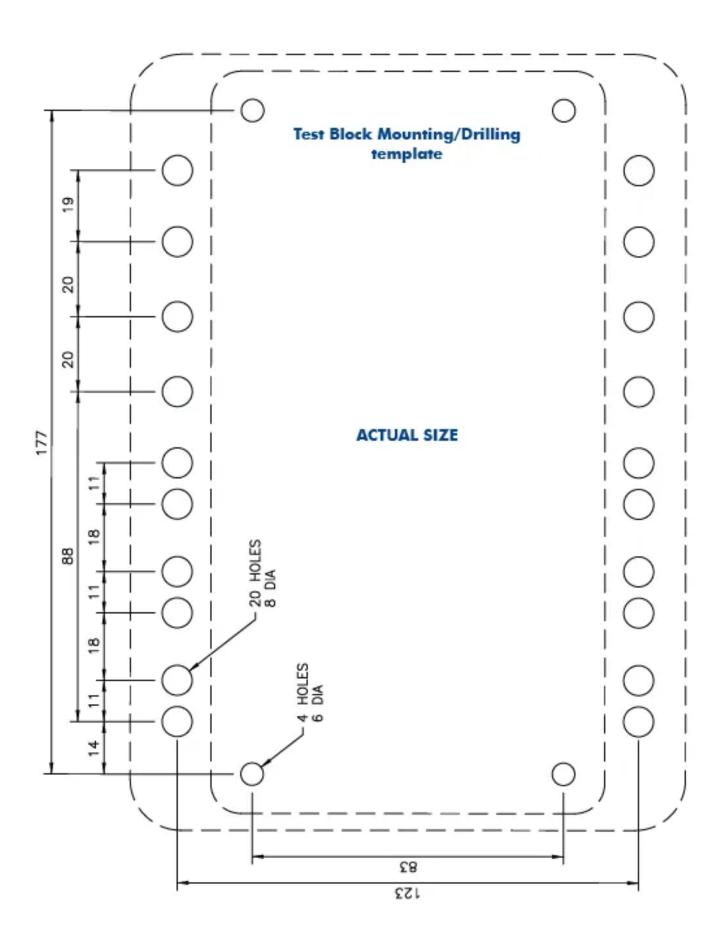

----|
| Brand                        | IPD                 |
| Product Type                 | Metering Test Block |
|                              |                     |
| Technical Attributes         |                     |
| Cover                        | Sealable Cover      |
|                              |                     |
| Dimensions                   |                     |
| Dimensions (mm)              | 148H x 207W x 58D   |
|                              |                     |
| Protection & Standards       |                     |
| Degree of Protection         | IP20                |
|                              |                     |
| Resources                    |                     |
| Product catalogue (Flipbook) | Download from here  |



## **DIMENSIONS**







#### **WIRING DIAGRAM**