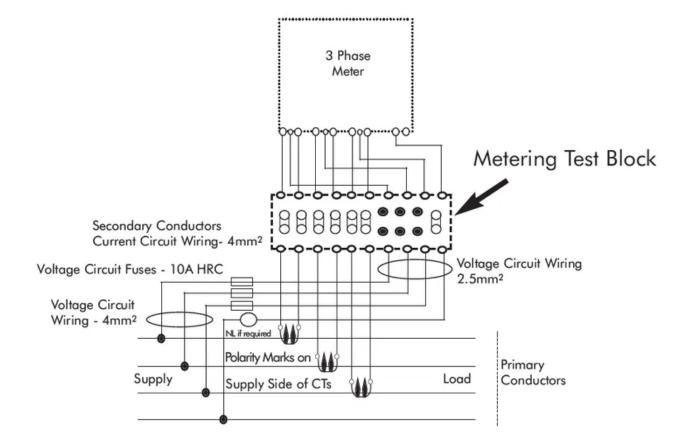

| IPD                 |
| Product Type                 | Metering Test Block |
|                              |                     |
| Technical Attributes         |                     |
| Cover                        | Sealable Cover      |
|                              |                     |
| Dimensions                   |                     |
| Dimensions (mm)              | 148H x 207W x 58D   |
|                              |                     |
| Protection & Standards       |                     |
| Degree of Protection         | IP20                |
|                              |                     |
| Resources                    |                     |
| Product catalogue (Flipbook) | Download from here  |



## **DIMENSIONS**







#### **WIRING DIAGRAM**