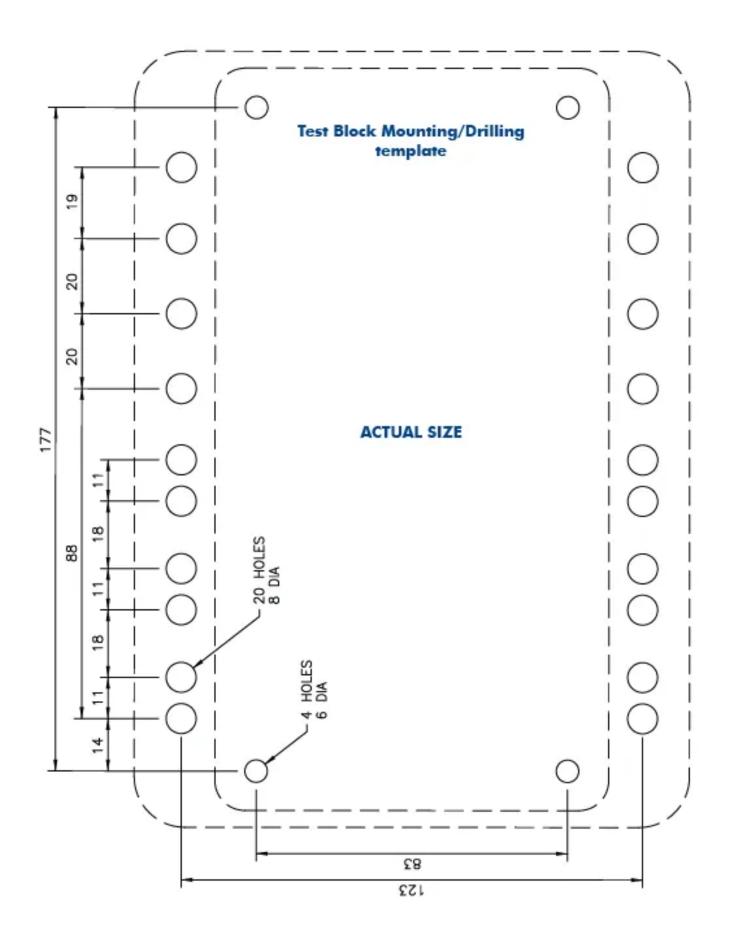

-------|
| Brand                        | IPD                 |
| Product Type                 | Metering Test Block |
|                              |                     |
| Technical Attributes         |                     |
| Cover                        | Sealable Cover      |
|                              |                     |
| Dimensions                   |                     |
| Dimensions (mm)              | 207W x 148H x 58D   |
|                              |                     |
| Protection & Standards       |                     |
| Degree of Protection         | IP20                |
|                              |                     |
| Resources                    |                     |
| Product catalogue (Flipbook) | Download from here  |



### DIMENSIONS







#### WIRING DIAGRAM