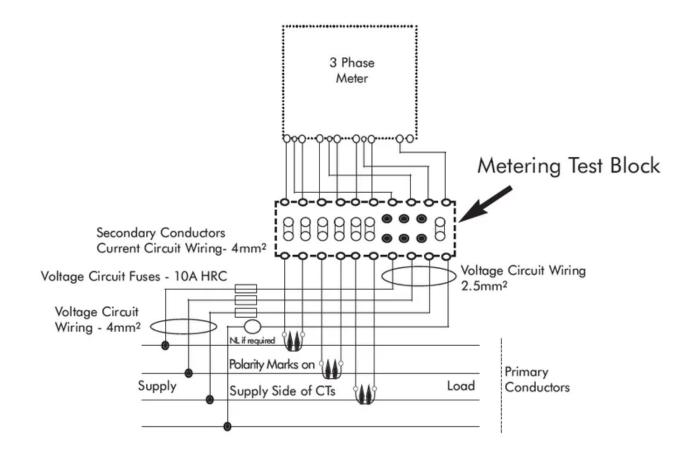

| IPD                 |
| Product Type                 | Metering Test Block |
|                              |                     |
| Technical Attributes         |                     |
| Cover                        | Sealable Cover      |
|                              |                     |
| Dimensions                   |                     |
| Dimensions (mm)              | 207W x 148H x 58D   |
|                              |                     |
| Protection & Standards       |                     |
| Degree of Protection         | IP20                |
|                              |                     |
| Resources                    |                     |
| Product catalogue (Flipbook) | Download from here  |



### DIMENSIONS







#### WIRING DIAGRAM