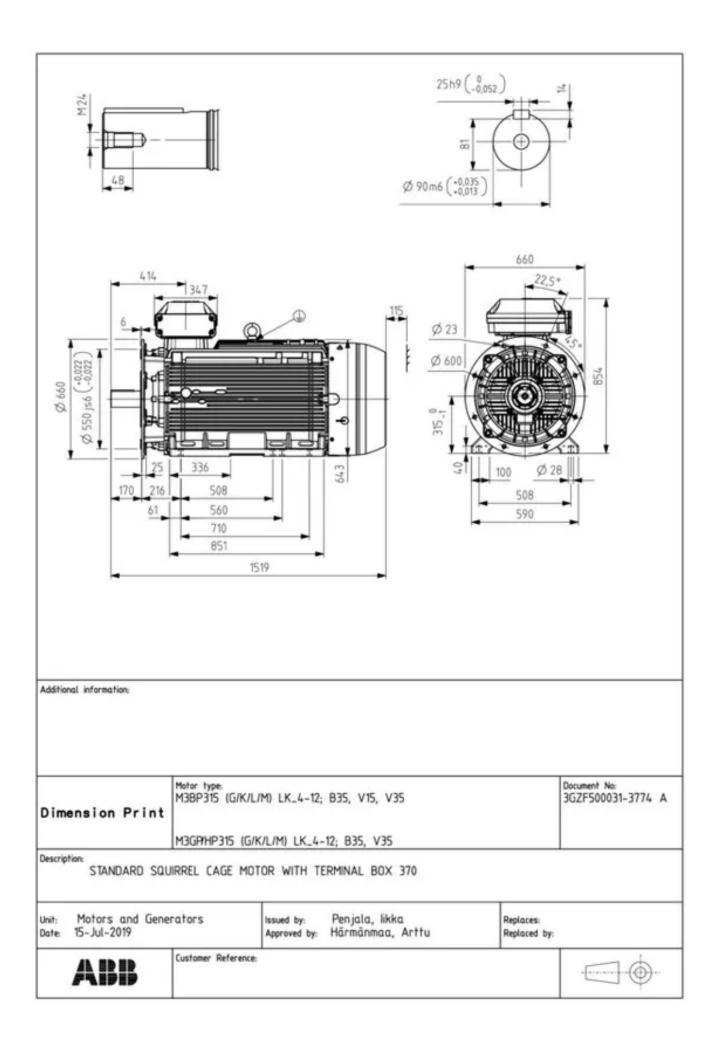

-------------------|-----------|
| No. of Poles            | 4         |
| Rated Frequency (Hz)    | 50        |
| Rated Output Power (kW) | 250       |
| Rated Voltage (V)       | 415∆/690Y |
| Speed (RPM)             | 1500      |

| Physical Attributes |                           |
|---------------------|---------------------------|
| Colour              | Orange                    |
| Mounting Type       | Foot/Big Flange Mount B35 |

| Dimensions      |                   |
|-----------------|-------------------|
| Dimensions (mm) | 78W x 123H x 137D |





| Protection & Standards |      |
|------------------------|------|
| Degree of Protection   | IP66 |
|                        |      |

### Resources

Product catalogue (Flipbook)

Download from here



## **TECHNICAL DRAWING**