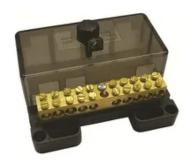

## IPD A100/10 NEUTRAL LINK 100A 10 HOLES, MAX CABLE SIZES 7\*16mm² & 3\*25mm²

| General Information |              |
|---------------------|--------------|
| Brand               | IPD          |
| Pack Quantity       | 1            |
| Product Type        | Neutral Link |

| Technical Attributes |     |
|----------------------|-----|
| Rated Current (A)    | 100 |

| Physical Attributes |             |
|---------------------|-------------|
| Cover Colour        | Black       |
| Mounting Type       | Panel Mount |
| No. of Holes        | 10          |
| Sealable            | Yes         |

| Dimensions (mm) 49D x 50W x 100L |  |
|----------------------------------|--|
| Differsions (fiffi)              |  |

| Resources                    |                    |
|------------------------------|--------------------|
| Product catalogue (Flipbook) | Download from here |