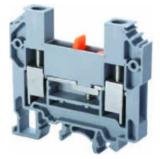

## **Product No: CDTTU**

## CONNECT WELL CDTTU DISCONNECT & TEST SCREW CLAMP TERMINAL BLOCK 1 IN/1 OUT 800V/57A

| General Information |             |
|---------------------|-------------|
| Brand               | CONNECTWELL |
| Product Type        | Screw Clamp |

| Technical Attributes   |     |
|------------------------|-----|
| Rated Current (A)      | 57  |
| Rated Voltage (V)      | 800 |
| Tightening Torque (Nm) | 1.2 |

| Physical Attributes                      |          |
|------------------------------------------|----------|
| Colour                                   | Grey     |
| Conductor Cross Section - Stranded (mm²) | 1.5 - 10 |
| Mounting Type                            | DIN Rail |
| Screw Size                               | M4       |