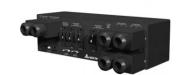

## **FEATURES**

- Delta 2000VA-3000VA EXT MAINTENANCE BYPASS SWITCH 15A 2RU
- Output connection: IEC C13 x 6 IEC C19 x 1
- Mounts at the rear of the UPS or on the rack
- 270W x 75D x 88H (mm) 1.2kg

| General Information |           |
|---------------------|-----------|
| Brand               | DELTA     |
| Product Type        | Accessory |