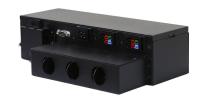

## DELTA MAINTENANCE SINGLE BYPASS SWITCH RT10/15/20KVA 2RU PDB1329A320035

## **FEATURES**

- MAINTENANCE SINGLE BYPASS SWITCH
- RT15/20KVA 2RU

| General Information |           |
|---------------------|-----------|
| Brand               | DELTA     |
| Product Type        | Accessory |