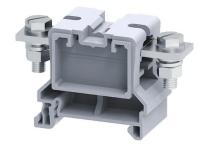

## CONNECT WELL CBB35/50 POWER TERMINAL BLOCK LUG CONNECTION 6-50mm² 1000V/150A

| General Information |             |
|---------------------|-------------|
| Brand               | CONNECTWELL |
| Product Type        | Lug         |

| Technical Attributes   |      |
|------------------------|------|
| Rated Current (A)      | 150  |
| Rated Voltage (V)      | 1000 |
| Tightening Torque (Nm) | 3    |

| Physical Attributes                      |          |
|------------------------------------------|----------|
| Colour                                   | Grey     |
| Conductor Cross Section - Stranded (mm²) | 6 - 50   |
| Mounting Type                            | DIN Rail |
| Screw Size                               | M6       |