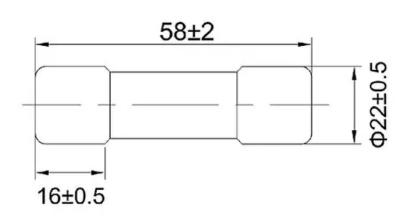

| Dimensions    |    |
|---------------|----|
| Diameter (mm) | 22 |
| Length (mm)   | 58 |

| Resources                    |                    |
|------------------------------|--------------------|
| Product catalogue (Flipbook) | Download from here |

## DIMENSIONS