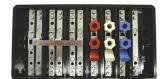

### **FEATURES**

- Multi-point sealing
- Captive sealing screws
- Terminals align with standard cable holes
- IP20 enclosure with fitted cover
- Screw projection of 13mm

| General Information          |                     |
|------------------------------|---------------------|
| Brand                        | IPD                 |
| Product Type                 | Metering Test Block |
|                              |                     |
| Technical Attributes         |                     |
| Cover                        | Sealable Cover      |
|                              |                     |
| Dimensions                   |                     |
| Dimensions (mm)              | 148H x 207W x 58D   |
|                              |                     |
| Protection & Standards       |                     |
| Degree of Protection         | IP20                |
|                              |                     |
| Resources                    |                     |
| Product catalogue (Flipbook) | Download from here  |
|                              |                     |