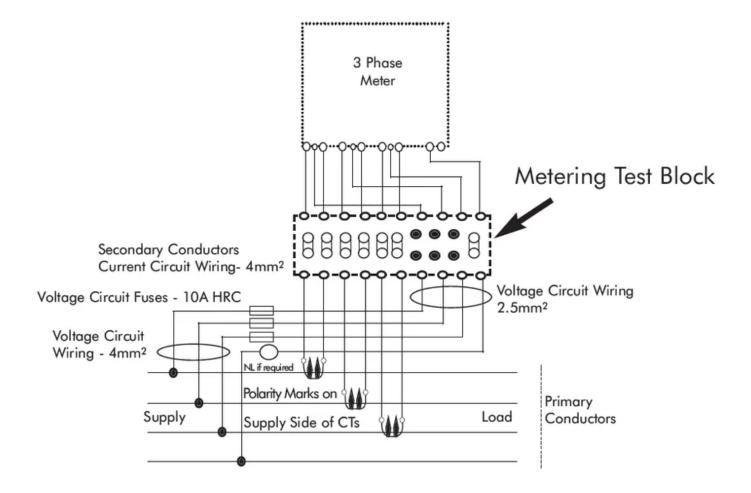

| Metering Test Block |
|                              |                     |
| Technical Attributes         |                     |
| Cover                        | Sealable Cover      |
|                              |                     |
| Dimensions                   |                     |
| Dimensions (mm)              | 148H x 207W x 58D   |
|                              |                     |
| Protection & Standards       |                     |
| Degree of Protection         | IP20                |
|                              |                     |
| Resources                    |                     |
| Product catalogue (Flipbook) | Download from here  |
|                              |                     |



### **DIMENSIONS**







#### WIRING DIAGRAM