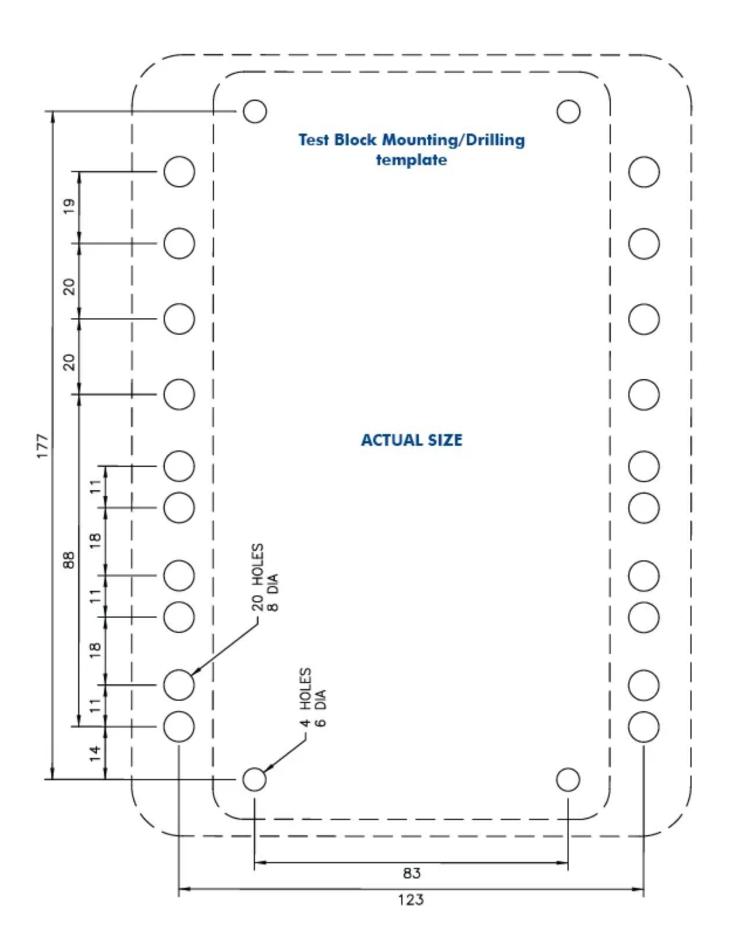

|
| Product Type                 | Metering Test Block |
|                              |                     |
| Technical Attributes         |                     |
| Cover                        | Sealable Cover      |
|                              |                     |
| Dimensions                   |                     |
| Dimensions (mm)              | 148H x 207W x 58D   |
|                              |                     |
| Protection & Standards       |                     |
| Degree of Protection         | IP20                |
|                              |                     |
| Resources                    |                     |
| Product catalogue (Flipbook) | Download from here  |
|                              |                     |



### **DIMENSIONS**







#### WIRING DIAGRAM