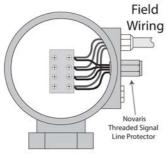

# Installation Help L1 Help Red Black Grey Green/Yellow Red Black Green/Yellow

### Location

Please keep wire lengths as short as possible

### **Earthing**

The green/yellow earth wire should be connected directly to the main earth terminal within the instrument or equipment housing. It is important that this earth connection is made to the same earth connection as the instrument in the housing, this may be the metal frame of the instrument or equipment housing.

The grey screen (SCN) wire should be connected to the screen conductor of the instrument cable. If the instrument cable does not have a screen/drain wire then the grey wire should be insulated and left unconnected.

All wires should be cut as short as possible to their respective termination points to get the best performance from the surge protector.