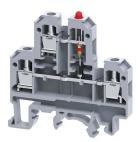

## Product No: CDL4UELD5-110V

CONNECT WELL DOUBLE LEVEL TERMINAL BLOCK WITH LED 4.0mmÅ<sup>2</sup> CDL4UELD5-110V

| General Information |              |
|---------------------|--------------|
| Brand               | CONNECTWELL  |
| Product Type        | Double Level |

| Technical Attributes   |                               |
|------------------------|-------------------------------|
| Function               | Double Level                  |
| Indication             | AC voltage indicator with LED |
| Rated Current (A)      | 32                            |
| Rated Voltage (V)      | 500                           |
| Tightening Torque (Nm) | 0.5                           |

| Physical Attributes                      |            |
|------------------------------------------|------------|
| Cable Entry                              | Side Entry |
| Colour                                   | Grey       |
| Conductor Cross Section - Stranded (mm²) | 0.2 - 4    |
| Housing Material                         | Polyamide  |
| Mounting Type                            | DIN rail   |
| Screw Size                               | M3         |