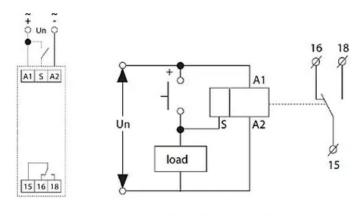

## **TECHNICAL DRAWING**

Connect control input to load

All Dimensions are in "mm"