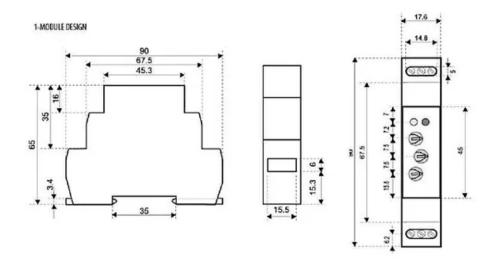

## **DIMENSIONS**

All Dimensions are in "mm"

| Dimensions      |                   |
|-----------------|-------------------|
| Dimensions (mm) | 17.6W x 90H x 64D |
| Weight (g)      | 0.62              |

| Protection & Standards  |                                      |
|-------------------------|--------------------------------------|
| Degree of Protection    | IP40 (Front Panel), IP20 (Terminals) |
| Pollution Degree        | 2                                    |
| Standards and Approvals | EN 61812-1                           |