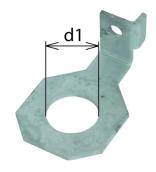

## **FEATURES**

- Angled connection bracket for EXFS
- Diameter corresponds to the bolt diameter of the flange joint

| General Information |           |
|---------------------|-----------|
| Accessory Type      | Bracket   |
| Brand               | DEHN      |
| Product Type        | Accessory |
| Reference No.       | 923314    |

| Physical Attributes |        |
|---------------------|--------|
| Design              | Angled |
| Material            | St/tZn |

| Dimensions              |              |
|-------------------------|--------------|
| Bore Hole Diameter (mm) | 14           |
| Dimensions (mm)         | 4W x 9H x 4D |
| Weight (kg)             | 0.103        |