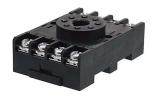

## **Product No: SR2P-06**

## IDEC RR2P RELAY BASE STANDARD DIN-RAIL MOUNT SR2P-06

| General Information |                         |
|---------------------|-------------------------|
| Accessory Type      | Standard DIN Rail Mount |
| Brand               | IDEC                    |
| Product Type        | Accessory               |
| Suitable For        | RR2P                    |
|                     |                         |