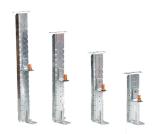

## **Product No: SP150**

## IPD GALVANIZED STEEL DEPTH ADJUSTING BRACKET-SET OF 4 SP150

| General Information       |                                                                |
|---------------------------|----------------------------------------------------------------|
| Brand                     | IPD                                                            |
| Pack Quantity             | Set of 4                                                       |
| Product Type Product Type | Accessory                                                      |
| Suitable For              | For Adjusting Mounting Plate Depth / For Inner Door<br>Fitting |
|                           |                                                                |

| Physical Attributes |                  |
|---------------------|------------------|
| Material            | Galvanized Steel |

| Dimensions      |      |  |
|-----------------|------|--|
| Dimensions (mm) | 150D |  |