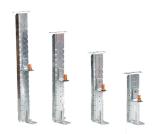

## IPD GALVANIZED STEEL DEPTH ADJUSTING BRACKET-SET OF 4 SP300

| General Information |                                                             |
|---------------------|-------------------------------------------------------------|
| Brand               | IPD                                                         |
| Pack Quantity       | Set of 4                                                    |
| Product Type        | Accessory                                                   |
| Suitable For        | For Adjusting Mounting Plate Depth / For Inner Door Fitting |
|                     |                                                             |

| Physical Attributes |                  |
|---------------------|------------------|
| Material            | Galvanized Steel |

| Dimensions      |      |
|-----------------|------|
| Dimensions (mm) | 300D |