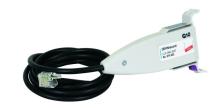

## DEHN LIFECHECK SENSOR FOR RECORFOR BLITZDUCTOR XT 910 652 LCSDRCBXT

## **FEATURES**

- Snap-on LifeCheck sensor and test module for use as spare part
- Extension for portable LifeCheck test devices

| General Information |                            |
|---------------------|----------------------------|
| Brand               | DEHN                       |
| Model               | Test adapter               |
| Product Type        | Surge Protection Device    |
| Reference No.       | 910652                     |
| Suitable For        | Pluggable DIN Rail Mounted |