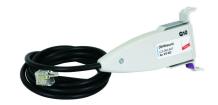

## DEHN LIFECHECK SENSOR FOR RECORD FOR BLITZDUCTOR XT LCSDRCBXT

## **FEATURES**

- Snap-on LifeCheck sensor and test module for use as spare part
- Extension for portable LifeCheck test devices

| General Information |                            |
|---------------------|----------------------------|
| Brand               | DEHN                       |
| Model               | Test adapter               |
| Product Type        | Surge Protection Device    |
| Reference No.       | 910652                     |
| Suitable For        | Pluggable DIN Rail Mounted |