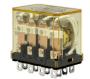

## IDEC PLUG-IN RELAY 4PDT 125VDC 10 A RH4B-UDC125V

## **FEATURES**

- Compact power type relays
- Space-saving compact size
- 10A contact capacity
- High switching capacity
- Blade style terminals

| General Information |         |
|---------------------|---------|
| Brand               | IDEC    |
| Product Type        | Compact |
| Series              | RH      |

| Technical Attributes       |                            |
|----------------------------|----------------------------|
| Auxiliary Function         | Indicator and Check Button |
| Coil Voltage DC (V)        | 125                        |
| Contact Configuration      | 4PDT                       |
| Contact Material           | Silver cadmium oxide       |
| Insulation Resistance (MΩ) | 100                        |
| Minimum Electrical Life    | 200,000 operations         |
| Minimum Mechanical Life    | 50,000,000 operations      |
| No. of Poles               | 4P                         |
| Rated Current (A)          | 10                         |
| Relay Type                 | RH4 4PDT Relay             |
| Suitable Base              | SH4B-05C                   |
| Terminal Type              | Blade                      |