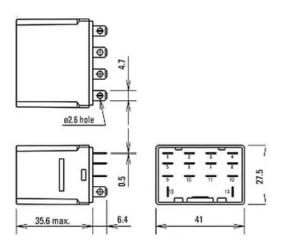

|
| Rated Current (A)          | 10                         |
| Relay Type                 | RH4 4PDT Relay             |
| Suitable Base              | SH4B-05C                   |
| Terminal Type              | Blade                      |

| Physical Attributes                |                                |
|------------------------------------|--------------------------------|
| Operating Humidity                 | 45 to 85% RH (no condensation) |
| Operational Temperature Range (°C) | -25 to +40                     |



| Dimensions |    |
|------------|----|
| Weight (g) | 74 |

| Resources                    |                    |
|------------------------------|--------------------|
| Product catalogue (Flipbook) | Download from here |

## **DIMENSIONS**



All Dimensions are in "mm"