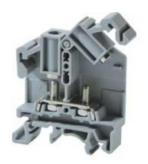

## **Product No: STH4**

## CONNECT WELL STH4 HINGE TYPE STUD TERMINAL BLOCK LUG CONNECTION 1.5– $6mm\hat{A}^2$ 1000V/41A

| General Information |             |
|---------------------|-------------|
| Brand               | CONNECTWELL |
| Product Type        | Lug         |