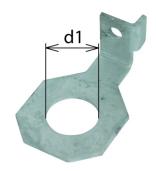

## **FEATURES**

- Angled connection bracket for EXFS
- Diameter corresponds to the bolt diameter of the flange joint

| General Information |           |
|---------------------|-----------|
| Accessory Type      | Bracket   |
| Brand               | DEHN      |
| Product Type        | Accessory |
| Reference No.       | 923330    |

| Physical Attributes |        |
|---------------------|--------|
| Design              | Angled |
| Material            | St/tZn |

| Dimensions              |               |
|-------------------------|---------------|
| Bore Hole Diameter (mm) | 30            |
| Dimensions (mm)         | 7W x 11H x 4D |
| Weight (kg)             | 0.178         |