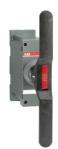

## ABB OSV1250DK DIRECT MOUNT HANDLE OSV1250DK

## **FEATURES**

- Indication Test-OFF-ON/Test-O-I
- Plastic handles.
- Includes shaft and mechanism cover.
- 3 padlocks in the OFF-position.

| General Information |           |
|---------------------|-----------|
| Brand               | ABB       |
| Included            | Shaft     |
| Product Type        | Accessory |
| Suitable For        | OS1250_   |

| Physical Attributes    |                    |
|------------------------|--------------------|
| Handle Colour          | Black              |
| Handle Dimensions (mm) | 450W x 130H x 350D |
| Handle Material        | Plastic            |
| Handle Type            | Pistol             |