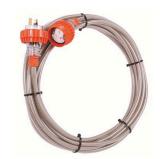

## IPD BRAIDED EXTENSION LEAD 10A 30M, IP66 RATED PLUG & SOCKET W66EL30M10

W66EL30M10

## **FEATURES**

- Braided shield
- Earthed for Safety
- High quality Industrial Extension Lead
- Siemens 3-core

| GENERAL INFORMATION               |               |
|-----------------------------------|---------------|
| Brand                             | IPD           |
| Product Type                      | Plug & Socket |
|                                   |               |
| TECHNICAL ATTRIBUTES              |               |
| Gland Entries                     | M20           |
| No. of Phases                     | 1             |
| No. of Pins                       | 3             |
| Pin Type                          | Flat          |
| Rated Current (A)                 | 10            |
| Rated Voltage AC/DC (V)           | 250           |
|                                   |               |
| PHYSICAL ATTRIBUTES               |               |
| Cover Style                       | Orange        |
|                                   |               |
| DIMENSIONS                        |               |
| Cable Length (m)                  | 30            |
| Maximum Cable Cross Section (mm²) | 7.5           |
|                                   |               |
| PROTECTION & STANDARDS            |               |
| Degree of Protection              | IP66          |
| Standards and Approvals           | AS3112        |
|                                   |               |