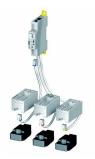

## SOCOMEC RJ12 CONNECTION CABLE 0.5M X3 48290595

| General Information |           |
|---------------------|-----------|
| Brand               | SOCOMEC   |
| Model               | RJ12      |
| ProductType         | Accessory |

| Technical Attributes |      |
|----------------------|------|
| Connector Type       | RJ12 |
| No. of Cables        | 4    |

| Physical Attributes |                    |
|---------------------|--------------------|
| Colour              | Red, Black, Yellow |
|                     |                    |

| Dimensions       |       |
|------------------|-------|
| Cable Length (m) | 0.5 m |

| Resources                    |                    |
|------------------------------|--------------------|
| Product catalogue (Flipbook) | Download from here |