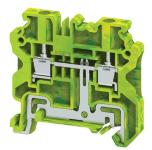

## CONNECT WELL EART H TERMINAL BLOCK 32A 1000V, CONDUCTOR CROSS SECTION 0.2-4mmÅ<sup>2</sup> CYG4

| General Information  |             |
|----------------------|-------------|
| Brand                | CONNECTWELL |
| Technical Attributes |             |
| Rated Current (A)    | 32          |
| Rated Voltage (V)    | 1000        |
|                      |             |
| Physical Attributes  |             |
|                      |             |

| Colour                                   | Yellow - Green |
|------------------------------------------|----------------|
| Conductor Cross Section - Stranded (mm²) | 0.2 - 4        |
| Mounting Type                            | DIN Rail       |

| Dimensions      |                |
|-----------------|----------------|
| Dimensions (mm) | 49H x 6W x 50L |

| Resources                    |         |
|------------------------------|---------|
| Product catalogue (Flipbook) | Downloc |