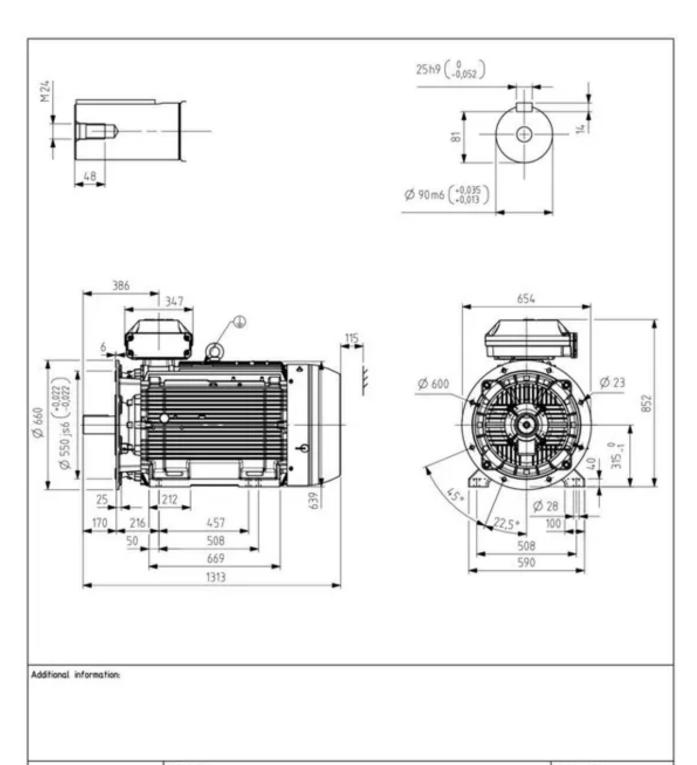

## **TECHNICAL DRAWING**

| Di | mer | nsi | on | Pr | i | n | t |
|----|-----|-----|----|----|---|---|---|

M3BP315 (G/K/L/M) ML\_4-12; B35, V15, V35

Document No: 3GZF500031-3672 A

M3GPHP315 (G/K/L/M) ML\_4-12; B35, V35

Description: STANDARD SQUIRREL CAGE MOTOR WITH TERMINAL BOX 370

Unit: Motors and Generators Date: 01-Jul-2019 Issued by: Approved by: Wainio, Matias Hārmānmaa, Arttu

Replaces: Replaced by:

ABB

Customer Reference: