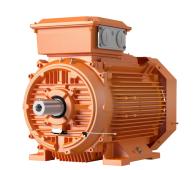

## ABB IE3 CAST IRON MINING MOTOR 4P 160KW 400VD FOOT/BIG FLANGE B35 IP66 ORANGE 3GBP312420-HDKM625

| Physical Attributes |                           |
|---------------------|---------------------------|
| Colour              | Orange                    |
| Mounting Type       | Foot/Big Flange Mount B35 |