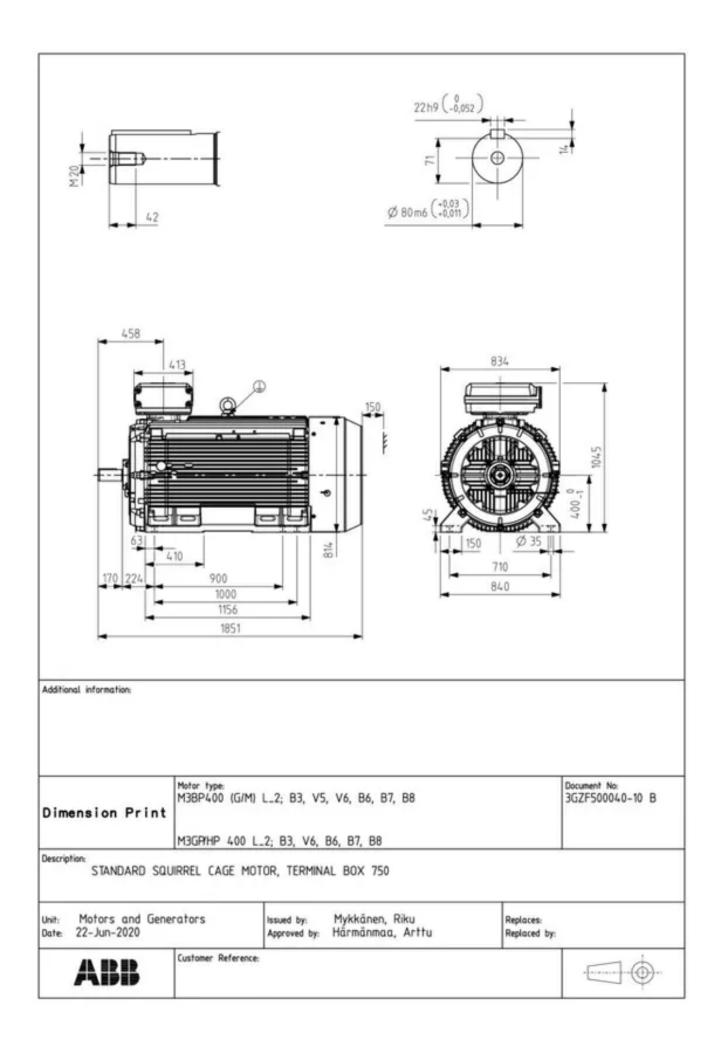

-----------------------|-----------|
| No. of Poles            | 2         |
| Rated Frequency (Hz)    | 50        |
| Rated Output Power (kW) | 710       |
| Rated Voltage (V)       | 415∆/690Y |
| Speed (RPM)             | 3000      |

| Physical Attributes |               |
|---------------------|---------------|
| Colour              | Orange        |
| Mounting Type       | B3 Foot Mount |

| Dimensions      |                    |
|-----------------|--------------------|
| Dimensions (mm) | 110W x 157H x 214D |
| Weight (kg)     | 3540               |



| Protection & Standards |      |
|------------------------|------|
| Degree of Protection   | IP66 |
|                        |      |

#### Resources

Product catalogue (Flipbook)

Download from here



### **TECHNICAL DRAWING**