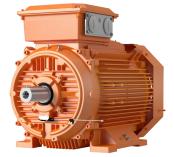

## ABB IE3 CAST IRON MINING MOTOR 2P 710KW 400VD FOOT MOUNT B3 IP66 ORANGE 3GBP401530-ADKM625

## FEATURES

- IE3 premium efficiency class according to IEC 60034-30-1; 2014
- Permanent grease lubrication
- 6 terminals for connection with cable lugs (not included)
- Copper stator winding
- Pressure die-cast aluminium rotor winding
- Closed key way, half-key balancing as standard
- Components cast from EN-GJL-200 and EN-GJL-250 grade material for extra strength
- Closable grease ejection port with handle located safely on side of motor

| Physical Attributes |               |
|---------------------|---------------|
| Colour              | Orange        |
| Mounting Type       | B3 Foot Mount |

| Dimensions      |                    |
|-----------------|--------------------|
| Dimensions (mm) | 110W x 157H x 214D |
| Weight (kg)     | 3540               |