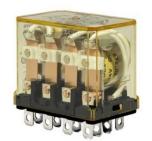

## **Product No: RH4B-ULDC24**

## IDEC PLUG-IN RELAY 4PDT WITH INDICATOR 24VDC 10A RH4B-ULDC24

## **FEATURES**

- Compact power type relays
- Space-saving compact size
- 10A contact capacity
- High switching capacity
- Blade style terminals

| General Information |         |
|---------------------|---------|
| Brand               | IDEC    |
| Product Type        | Compact |
| Series              | RH      |