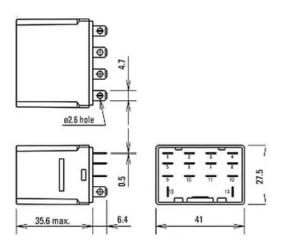

ated Current (A)          | 10                                |
| Relay Type                 | RH4 4PDT Relay with LED indicator |
| Suitable Base              | SH4B-05C                          |
| Terminal Type              | Blade                             |

| Physical Attributes                |                                |
|------------------------------------|--------------------------------|
| Operating Humidity                 | 45 to 85% RH (no condensation) |
| Operational Temperature Range (°C) | -25 to +40                     |



| Dimensions |    |
|------------|----|
| Weight (g) | 74 |

| Resources                    |                    |
|------------------------------|--------------------|
| Product catalogue (Flipbook) | Download from here |

## **DIMENSIONS**



All Dimensions are in "mm"