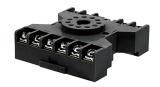

## **Product No: SR3P-06**

## **IDEC SOCKET SCREW TYPE DIN MOUNT SR3P-06**

| General Information |                  |
|---------------------|------------------|
| Brand               | IDEC             |
| Product Type        | Base             |
| Suitable For        | RR Series relays |

| Technical Attributes |                                  |
|----------------------|----------------------------------|
| No. of Pins          | 11                               |
| Terminal Type        | M3 screw with captive wire clamp |

| Physical Attributes |          |
|---------------------|----------|
| Colour              | Black    |
| Mounting Type       | DIN Rail |

| Resources                    |                           |
|------------------------------|---------------------------|
| Product catalogue (Flipbook) | <u>Download from here</u> |