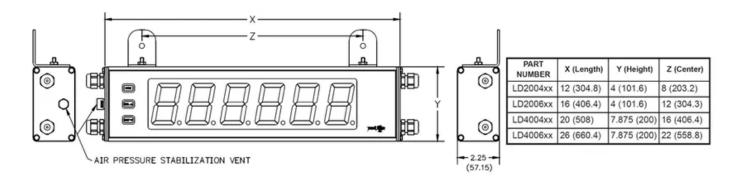

FEATURES**

• Cord Grip Plug for LD models



| General Information       |           |
|---------------------------|-----------|
| Accessory Type            | Plug      |
| Brand                     | RED LION  |
| Product Type Product Type | Accessory |
| Series                    | LD        |
|                           |           |

| Physical Attributes                |          |
|------------------------------------|----------|
| Operational Temperature Range (°C) | 0 to +65 |

| Protection & Standards |      |
|------------------------|------|
| Degree of Protection   | IP65 |

| Resources                    |                           |
|------------------------------|---------------------------|
| Product catalogue (Flipbook) | <u>Download from here</u> |



## **DIMENSIONS**