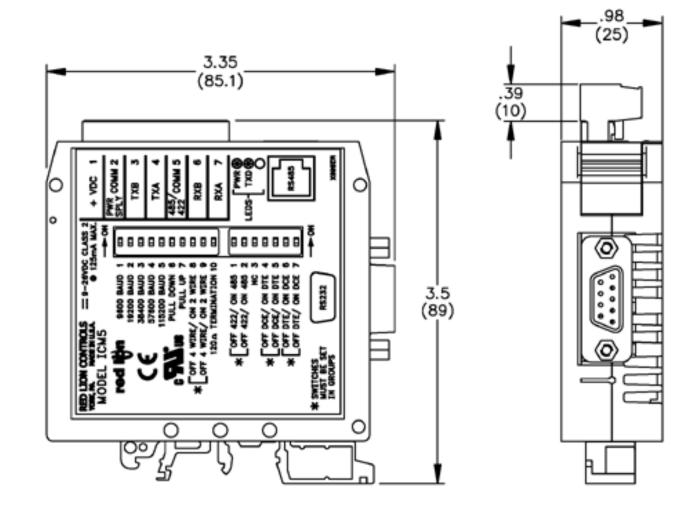

## DIMENSIONS

| Physical Attributes                |          |
|------------------------------------|----------|
| Operational Temperature Range (°C) | 0 to +50 |

| Dimensions             |                 |
|------------------------|-----------------|
| Dimensions (mm)        | 89H x 85W x 25D |
|                        |                 |
| Protection & Standards |                 |