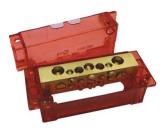

## Product No: A165/7BWR

## IPD A165/7BWR BACK WIRED ACTIVE LINK 165A 7 HOLES RED COVER

| General Information |             |
|---------------------|-------------|
| Brand               | IPD         |
| Pack Quantity       | 1           |
| ProductType         | Active Link |

| Technical Attributes |     |
|----------------------|-----|
| Rated Current (A)    | 165 |

| Physical Attributes |             |
|---------------------|-------------|
| CoverColour         | Red         |
| Mounting Type       | Panel Mount |
| No. of Holes        | 7           |
| Sealable            | Yes         |