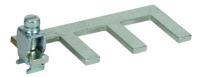

## DEHN EARTHING CLIP SINGLE-PHASE 1.5MOD DEVICE 3P 25mm2 EB131.5

## FEATURES

- Earthing clip
- For 1.5-module enclosures
- Single-phase
- Three-pole
- With clamp up to 25 mm<sup>2</sup>

| General Information |           |
|---------------------|-----------|
| Accessory Type      | Earthing  |
| Brand               | DEHN      |
| Product Type        | Accessory |
| Reference No.       | 900418    |