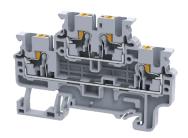

## **Product No: CPDL2.5**

## CONNECT WELL 2.5MM 2 LEVEL PUSH IN SPRING CLAMP TERMINAL BLOCK CPDL2.5

| General Information |              |
|---------------------|--------------|
| Brand               | CONNECTWELL  |
| Product Type        | Spring Clamp |