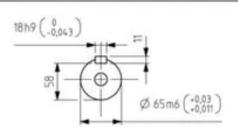

## **TECHNICAL DRAWING**

Additional information:

Dimension Print

Motor type: M3BP315 (G/K/L/M) SM\_2; B3, V6, B6, B7, B8, V5 Document No: 3GZF500031-3362 A

M3GPHP315 (G/K/L/M) SM\_2; B3, V6, B6, B7, B8

Description:

STANDARD SQUIRREL CAGE MOTOR WITH TERMINAL BOX 370

Unit: Motors and Generators Date: 08-May-2019 Issued by: Penja Approved by: Harm

Penjala, likka Hārmānmaa, Arttu Replaces: Replaced by:

Customer Reference: