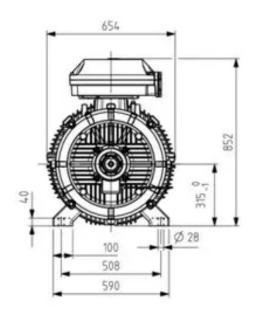

## **TECHNICAL DRAWING**

Additional information:

Dimension Print

Motor type: M3BP315 (G/K/L/M) SM\_2; B3, V6, B6, B7, B8, V5 Document No: 3GZF500031-3362 A

M3GPHP315 (G/K/L/M) SM\_2; B3, V6, B6, B7, B8

Description:

STANDARD SQUIRREL CAGE MOTOR WITH TERMINAL BOX 370

Unit: Motors and Generators Date: 08-May-2019 Issued by: Penja Approved by: Harm

Penjala, likka Hārmānmaa, Arttu Replaces: Replaced by:

Customer Reference: