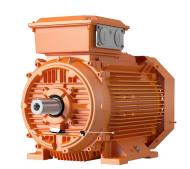

## ABB IE3 CAST IRON MINING MOTOR 2P 110KW 400VD FOOT MOUNT B3 IP66 ORANGE 3GBP311220-ADKM625

## **FEATURES**

- IE3 premium efficiency class according to IEC 60034-30-1; 2014
- Permanent grease lubrication
- 6 terminals for connection with cable lugs (not included)
- Copper stator winding
- Pressure die-cast aluminium rotor winding
- Closed key way, half-key balancing as standard
- Components cast from EN-GJL-200 and EN-GJL-250 grade material for extra strength
- Closable grease ejection port with handle located safely on side of motor

| Physical Attributes |               |
|---------------------|---------------|
| Colour              | Orange        |
| Mounting Type       | B3 Foot Mount |

| Dimensions      |                   |
|-----------------|-------------------|
| Dimensions (mm) | 78W x 123H x 137D |
| Weight (kg)     | 1596              |