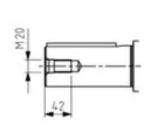

## **TECHNICAL DRAWING**

Additional information:

Dimension Print

Motor type: M3BP315 (G/K/L/M) SM\_2; B3, V6, B6, B7, B8, V5 Document No: 3GZF500031-3362 A

M3GPHP315 (G/K/L/M) SM\_2; B3, V6, B6, B7, B8

Description:

STANDARD SQUIRREL CAGE MOTOR WITH TERMINAL BOX 370

Unit: Motors and Generators Date: 08-May-2019 Issued by: Penja Approved by: Harm

Penjala, likka Hārmānmaa, Arttu Replaces: Replaced by:

Customer Reference: