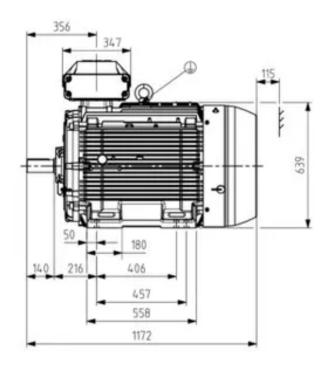

## **TECHNICAL DRAWING**

Additional information:

Dimension Print

Motor type: M3BP315 (G/K/L/M) SM\_2; B3, V6, B6, B7, B8, V5 Document No: 3GZF500031-3362 A

M3GPHP315 (G/K/L/M) SM\_2; B3, V6, B6, B7, B8

Description:

STANDARD SQUIRREL CAGE MOTOR WITH TERMINAL BOX 370

Unit: Motors and Generators Date: 08-May-2019 Issued by: Penja Approved by: Harm

Penjala, likka Hārmānmaa, Arttu Replaces: Replaced by:

Customer Reference: