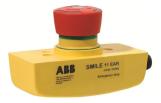

## **Product No: ESS.11EAR**

## ABB ESS.11EAR EMERGENCY STOP BUTTON 2NC 1 x M12-5 MALE LED, PANEL MOUNTING

| General Information  |                |
|----------------------|----------------|
| Brand                | ABB            |
| ProductType          | Emergency Stop |
|                      |                |
| Technical Attributes |                |
| Connector Type       | M12-5 male     |
| Safety Signal        | 2NC            |
|                      |                |
| Physical Attributes  |                |