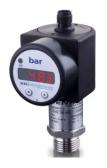

## BD SENSORS DS230 ELECTRONIC PRESSURE SWITCH 78R250372GN013001000

| General Information |                        |
|---------------------|------------------------|
| Brand               | BD SENSORS             |
| Product Type        | Stainless Steel Sensor |
| Series              | DS 230                 |

| Technical Attributes         |                                                                                    |
|------------------------------|------------------------------------------------------------------------------------|
| Accuracy                     | 2 % FSO                                                                            |
| Connection Type              | Electrical - male plug M12x1 5-pin/plastic version,<br>Mechanical - G1/4" DIN 3852 |
| Contacts                     | 2                                                                                  |
| Nominal Pressure Gauge (Bar) | 250                                                                                |
| Output Signal                | 4 20 mA / 3-wire                                                                   |