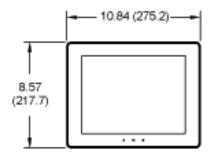

| Physical Attributes                |            |
|------------------------------------|------------|
| Operational Temperature Range (°C) | -20 to +60 |

| Dimensions               |                         |
|--------------------------|-------------------------|
| Dimensions (mm)          | 217.7H x 275.2W x 52.4D |
| Display Screen Size (in) | 10                      |

## **DIMENSIONS**