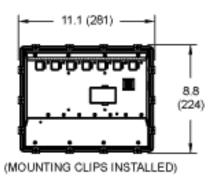

| Physical Attributes                |            |
|------------------------------------|------------|
| Operational Temperature Range (°C) | -20 to +60 |

| Dimensions               |                         |
|--------------------------|-------------------------|
| Dimensions (mm)          | 217.7H x 275.2W x 52.4D |
| Display Screen Size (in) | 10                      |

## **DIMENSIONS**