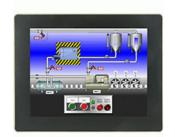

## RED LION GRAPHITE 10" MODULAR HMI, DUAL ETHERNET, OUTDOOR G10S1000

## **FEATURES**

- Outdoor Model
- Built-in connectors for IoT systems
- Store & Forward buffering for Cloud connectors
- Multiple USB ports
- Touchscreen
- Ethernet port

| General Information |              |
|---------------------|--------------|
| Brand               | RED LION     |
| Product Type        | Touch Screen |
| Series              | Graphite     |