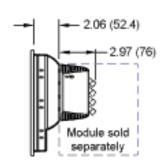

| Physical Attributes                |            |
|------------------------------------|------------|
| Operational Temperature Range (°C) | -20 to +60 |

| Dimensions               |                         |
|--------------------------|-------------------------|
| Dimensions (mm)          | 217.7H x 275.2W x 52.4D |
| Display Screen Size (in) | 10                      |

## **DIMENSIONS**