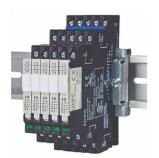

## IDEC INTERFACE RELAY 6mm SPDT 12V AC/DC SCREW TYPE 6A CONTACT RV8H-L-AD12

## **FEATURES**

- Gold-plated contacts
- Universal screw terminals
- Universal AC/DC socket with built-in surge suppression and green LED
- Lever for easy locking and removal of relay

| General Information |                           |
|---------------------|---------------------------|
| Brand               | IDEC                      |
| Product Type        | Slim-Line Interface Relay |
| Series              | RV8H                      |