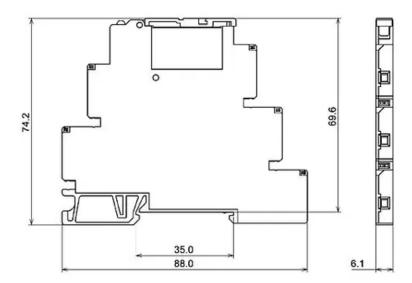

|

| Physical Attributes                |                            |
|------------------------------------|----------------------------|
| Mounting Type                      | DIN Rail                   |
| Operating Humidity                 | 5 to 85% (no condensation) |
| Operational Temperature Range (°C) | -40 to +70                 |

| Dimensions      |           |
|-----------------|-----------|
| Dimensions (mm) | 6 (Width) |
| Weight (kg)     | 0.03      |



| Protection & Standards |      |  |
|------------------------|------|--|
| Degree of Protection   | IP20 |  |

| Resources                    |                    |
|------------------------------|--------------------|
| Product catalogue (Flipbook) | Download from here |

## **DIMENSIONS**



All Dimensions are in "mm"