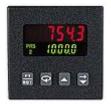

## RED LION DUAL PRESET COUNTER, DUAL RELAYS, AC POWERED C48CD102

## FEATURES

- Dual preset version
- 2 Line, 6 Character LCD with backlighting
- Bi-directional & Quadrature counting
- Dual Relay outputs
- Up to 11kHz

| General Information |          |
|---------------------|----------|
| Brand               | RED LION |
| Product Type        | Counter  |
| Series              | C48C     |