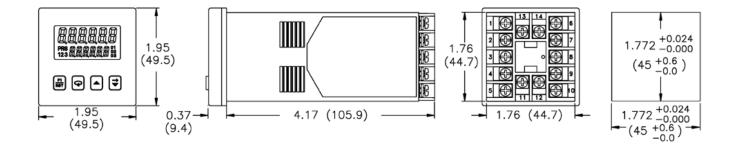

## DIMENSIONS

| Dimensions               |           |
|--------------------------|-----------|
| Dimensions (mm)          | 50H x 50W |
| Display Screen Size (in) | 0.3, 0.2  |

| Protection & Standards |      |
|------------------------|------|
| Degree of Protection   | IP65 |

| Physical Attributes                |          |
|------------------------------------|----------|
| DIN Size                           | 1/16     |
| Mounting Type                      | Panel    |
| Operational Temperature Range (°C) | 0 to +50 |