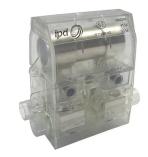

## **Product No: S7125BWQ**

## IPD METER PANEL DISCONNECTOR 125A, BACK WIRE, C/W FITTED SOLID LINK S7125BWQ

## **FEATURES**

- - Self cleaning, self aligning base contacts
- - Made from flame retardant thermoplastic
- - Complies to Australian standard AS60269

| General Information          |                           |
|------------------------------|---------------------------|
| Brand                        | IPD                       |
| Product Type                 | Fuse Disconnector         |
|                              |                           |
| Technical Attributes         |                           |
| Connection Type              | Back Wire                 |
| Rated Current (A)            | 125                       |
| Rated Voltage (V)            | 500                       |
|                              |                           |
| Physical Attributes          |                           |
| Colour                       | Clear                     |
|                              |                           |
| Dimensions                   |                           |
| Fuse Size (mm)               | 22D x 57L                 |
| Maximum Cable Entry (mm²)    | 35                        |
|                              |                           |
| Protection & Standards       |                           |
| Standards and Approvals      | AS 60269                  |
|                              |                           |
| Resources                    |                           |
| Product catalogue (Flipbook) | <u>Download from here</u> |