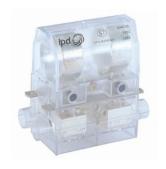

## IPD FUSE FITTING 100A, FRONT WIRE 2B FUSE WITH INTRUSION BARRIER S7 CLR2BFWAI

| General Information       |            |
|---------------------------|------------|
| Brand                     | IPD        |
| Product Type              | Fitting    |
|                           |            |
| Technical Attributes      |            |
| Connection Type           | Front Wire |
| Rated Current (A)         | 100        |
| Rated Voltage (V)         | 500        |
|                           |            |
| Physical Attributes       |            |
| Colour                    | Clear      |
|                           |            |
| Dimensions                |            |
| Fuse Size (mm)            | 30D x 57L  |
| Maximum Cable Entry (mm²) | 35         |