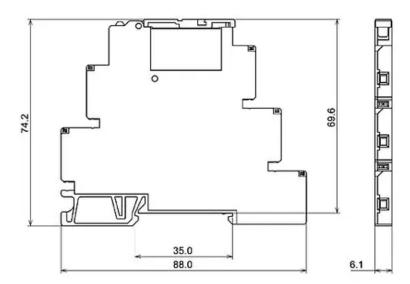

|

| Physical Attributes                |                            |
|------------------------------------|----------------------------|
| Mounting Type                      | DIN Rail                   |
| Operating Humidity                 | 5 to 85% (no condensation) |
| Operational Temperature Range (°C) | -40 to +70                 |

| Dimensions      |           |
|-----------------|-----------|
| Dimensions (mm) | 6 (Width) |
| Weight (kg)     | 0.03      |



| Protection & Standards |      |  |
|------------------------|------|--|
| Degree of Protection   | IP20 |  |

| Resources                    |                           |
|------------------------------|---------------------------|
| Product catalogue (Flipbook) | <u>Download from here</u> |

## **DIMENSIONS**



All Dimensions are in "mm"